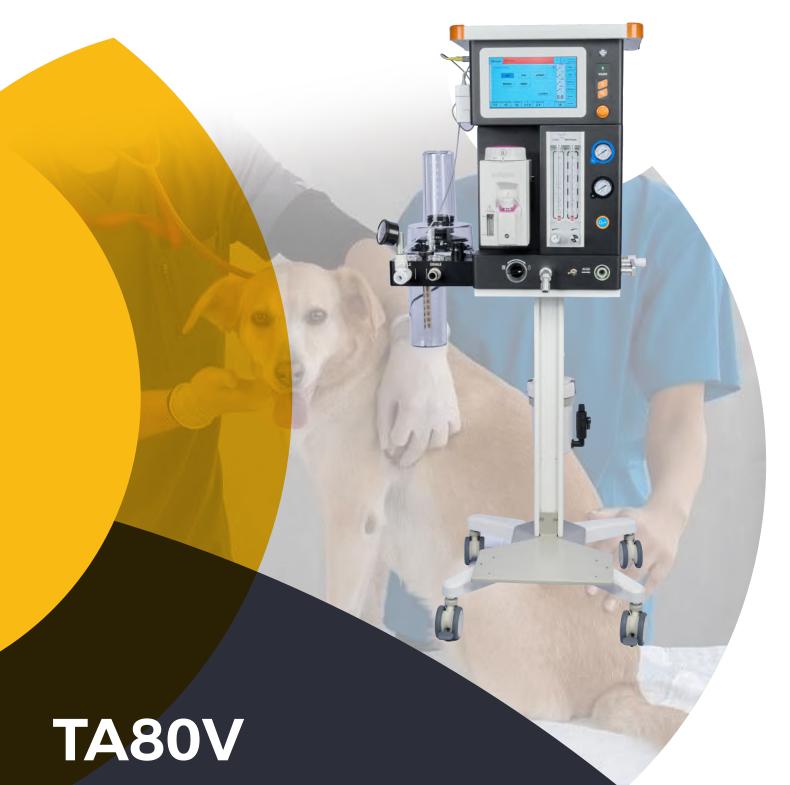

Smart Vet Ventilator + Anesthesia Machine

Electrical control turbine drive, no air source required to drive ventilator

9 inch HD Touch Screen displays real-time parameters

Safely provides anesthesia specific for small/companion animals

# Integrated oxygen compressor, ventilator, anesthesia and monitor, to make surgery operation easier

- Multiple breathing modes: VCV, PCV SPONT, Manual and Demo
- With intelligent spontaneous mode to avoid breathing confrontation
- Parameters calculated automatically by only setting weight
- With FiO2 monitoring
- With apena alarm and time adjustable
- 2 power sockets on back for connecting monitor, oxygen generator or infusion pump
- Veterinary double oxygen flow meters
- Double bellows with 0-300ml/1500ml capacity

### **Ventilator**

- Drive Mode: electric control
- Tidal volume: 3-1600ml(mechanical control) 5-1600ml(manual control)
- Frequency: 1-100bpm
- I:E: 9.9:1 to 1:9.9
- PEEP:OFF 3-20cmH20
- Oxygen Flow Meter Range: 0-1/1-10L/min(double tubes)
- Air Flow Meter: 0-10L/min

## Vaporizer

- Concentration Rang: Isoflurane/Enflurane0.2-5% Sevoflurane: 0.2-8%
- Flow rate range: 0.2 to 15L/min

- Selectatec vaporizer, easy to assemble
- Independent ACGO switch, one-step switching
- CO2 absorber canister with 1000ml capacity, to reduce the dead space