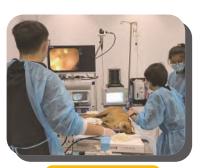

# Integrated oxygen compressor, ventilator, anesthesia and monitor, to make surgery operation easier

- Multiple breathing modes: VCV, PCV SPONT, Manual and Demo
- With intelligent spontaneous mode to avoid breathing confrontation
- Parameters calculated automatically by only setting weight
- With FiO2 monitoring
- With apena alarm and time adjustable
- 2 power sockets on back for connecting monitor, oxygen generator or infusion pump
- Veterinary double oxygen flow meters
- Double bellows with 0-300ml/1500ml capacity

2 power supply sockets for connecting monitor, ventilator or infution pump etc

Alarm events: PEEP, TV,FiO2,EtCO2, Freq, Temp, apnea etc alarm limit setting

Flow & pressure & capacity waveform, and pressure & flow ring, capacity ring etc can be monitored.

With heating module, gives warm gas to animals

VCV,PCVSPONT, Manual and Demo breathing modes.

With FiO2 sensor and CO2 monitor