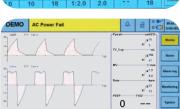

2 power supply sockets for connecting monitor, ventilator or infution pump etc

Alarm events: PEEP, TV,FiO2,EtCO2, Freq, Temp, apnea etc alarm limit setting

Flow & pressure & capacity waveform, and pressure & flow ring, capacity ring etc can be monitored.