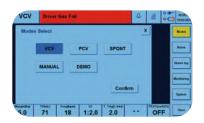

# Integrated oxygen compressor, ventilator, anesthesia and monitor, to make surgery operation easier

- Multiple breathing modes: VCV, PCV SPONT, Manual and Demo
- With intelligent spontaneous mode to avoid breathing confrontation
- Parameters calculated automatically by only setting weight
- With FiO2 monitoring
- With apena alarm and time adjustable
- 2 power sockets on back for connecting monitor, oxygen generator or infusion pump
- Veterinary double oxygen flow meters
- Double bellows with 0-300ml/1500ml capacity

With heating module, gives warm gas to animals

VCV,PCVSPONT, Manual and Demo breathing modes.

With FiO2 sensor and CO2 monitor