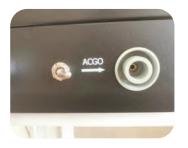

## Vaporizer

- Concentration Rang: Isoflurane/Enflurane0.2-5% Sevoflurane: 0.2-8%
- Flow rate range: 0.2 to 15L/min

- Selectatec vaporizer, easy to assemble
- Independent ACGO switch, one-step switching
- CO2 absorber canister with 1000ml capacity, to reduce the dead space