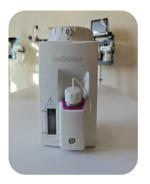

## Vaporizer

- Concentration Rang: Isoflurane/Enflurane0.2-5% Sevoflurane: 0.2-8%
- Flow rate range: 0.2 to 15L/min

- Selectatec vaporizer, easy to assemble
- Independent ACGO switch, one-step switching
- CO2 absorber canister with 1000ml capacity, to reduce the dead space