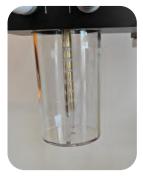

# Integrated oxygen compressor, ventilator, anesthesia and monitor, to make surgery operation easier

- Multiple breathing modes: VCV, PCV SPONT, Manual and Demo
- With intelligent spontaneous mode to avoid breathing confrontation
- Parameters calculated automatically by only setting weight
- With FiO2 monitoring
- With apena alarm and time adjustable
- 2 power sockets on back for connecting monitor, oxygen generator or infusion pump
- Veterinary double oxygen flow meters
- Double bellows with 0-300ml/1500ml capacity