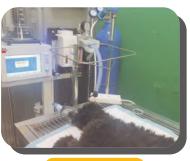

Smart Vet Ventilator + Anesthesia Machine

Electrical control turbine drive, no air source required to drive ventilator

9 inch HD Touch Screen displays real-time parameters

Safely provides anesthesia specific for small/companion animals

Mix O2 and air for patient animal, more safe for patient animal during the surgical

Circuit Heating Function, give animal warm gas and evaporates water inside to protect components

# Integrated oxygen compressor, ventilator, anesthesia and monitor, to make surgery operation easier

- Multiple breathing modes: VCV, PCV SPONT, Manual and Demo
- With intelligent spontaneous mode to avoid breathing confrontation
- Parameters calculated automatically by only setting weight
- With FiO2 monitoring
- With apena alarm and time adjustable
- 2 power sockets on back for connecting monitor, oxygen generator or infusion pump
- Veterinary double oxygen flow meters
- Double bellows with 0-300ml/1500ml capacity