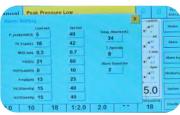

2 power supply sockets for connecting monitor, ventilator or infution pump etc

Alarm events: PEEP, TV,FiO2,EtCO2, Freq, Temp, apnea etc alarm limit setting

Flow & pressure & capacity waveform, and pressure & flow ring, capacity ring etc can be monitored.