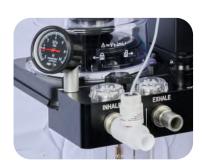

## Vaporizer

- Concentration Rang: Isoflurane/Enflurane0.2-5% Sevoflurane: 0.2-8%
- Flow rate range: 0.2 to 15L/min

- Selectatec vaporizer, easy to assemble
- Independent ACGO switch, one-step switching
- CO2 absorber canister with 1000ml capacity, to reduce the dead space